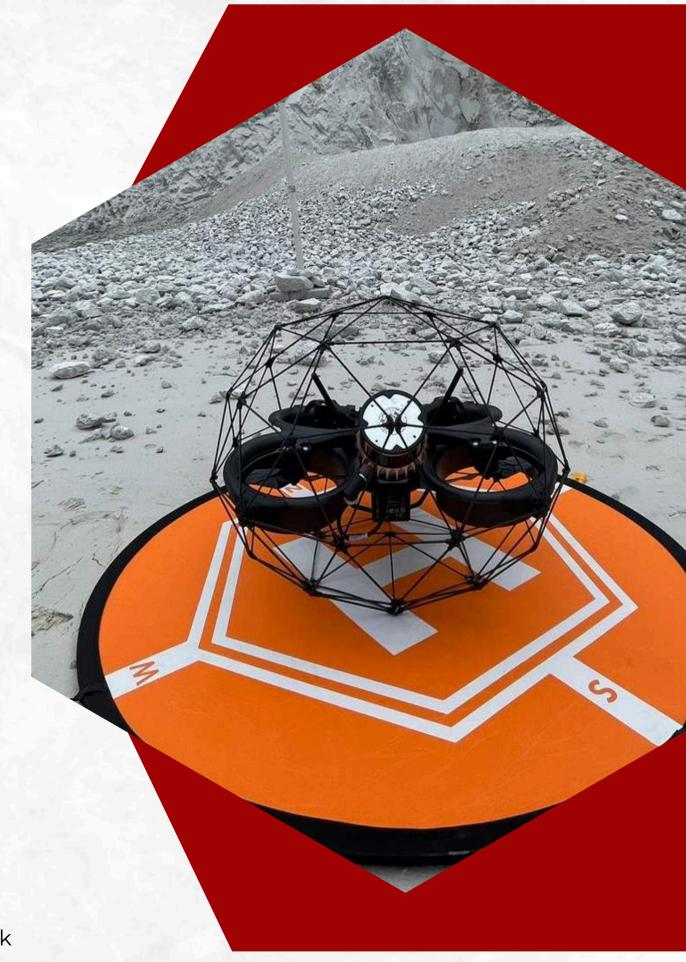

#### DRONES

www.metindustrial.com

California-US, Ecuador, Peru

### **DRONE INSPECTIONS**

Inspections with **Industrial Drones** are an innovative and efficient service that uses cutting-edge technology to perform detailed analyzes and evaluations of infrastructure, facilities and industrial assets. By using drones equipped with highresolution systems and specialized sensors, comprehensive inspections can be carried out quickly, safely and accurately. This service offers companies a comprehensive view of the condition of their assets, allowing them to identify potential problems, make informed decisions, optimize maintenance and operations management.