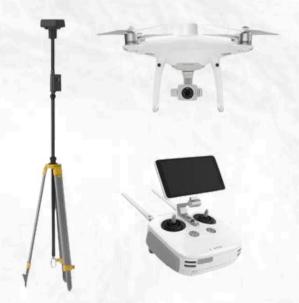

### EQUIPMENT & TECHNOLOGY

Flyability - Elios 3 + Lidar

DJI - Phantom 4 + D-RTK

Flyability - Elios 3 UT / Ultrasonic Test: Thickness Analysis

Flyability - Elios 3 Thermographic Camera: -25°C - 1500°C