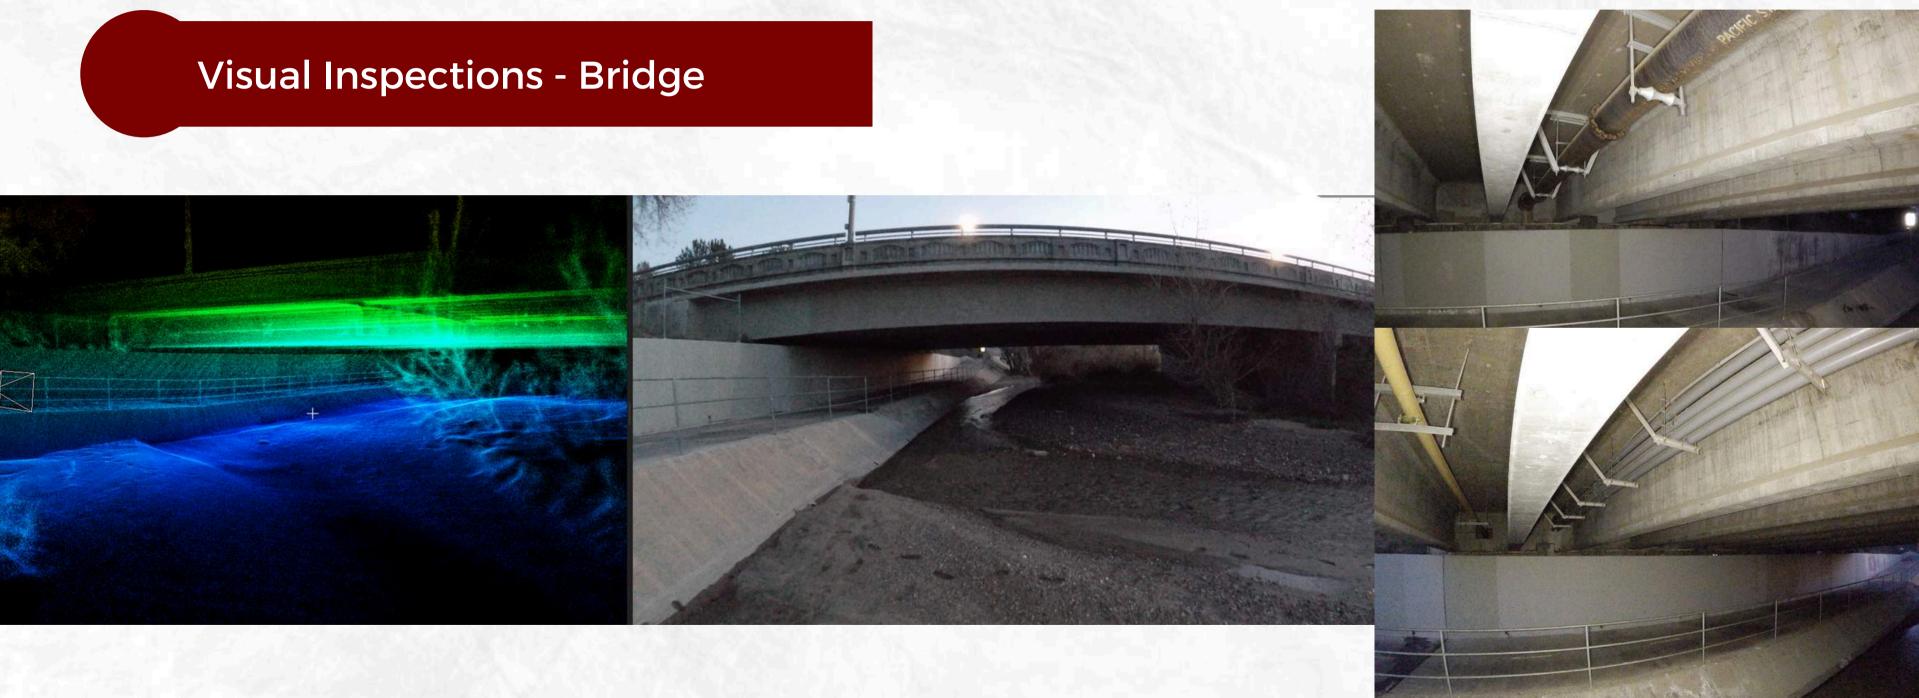

### **DRONE INSPECTIONS**

Inspections with **Industrial Drones** are an innovative and efficient service that uses cutting-edge technology to perform detailed analyzes and evaluations of infrastructure, facilities and industrial assets. By using drones equipped with highresolution systems and specialized sensors, comprehensive inspections can be carried out quickly, safely and accurately. This service offers companies a comprehensive view of the condition of their assets, allowing them to identify potential problems, make informed decisions, optimize maintenance and operations management.