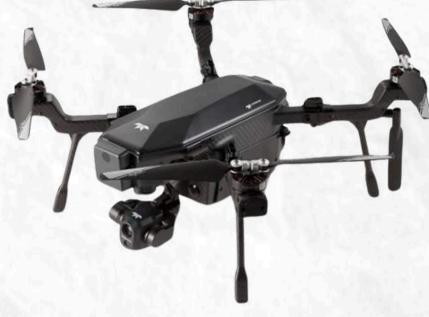

### EQUIPMENT & TECHNOLOGY

Flyability - Elios 3 + Lidar

DJI - Phantom 4 + D-RTK

Flyability - Elios 3 UT / Ultrasonic Test: Thickness Analysis

Flyability - Elios 3 Thermographic Camera: -25°C - 1500°C

#### Teledyne SIRAS FLIR