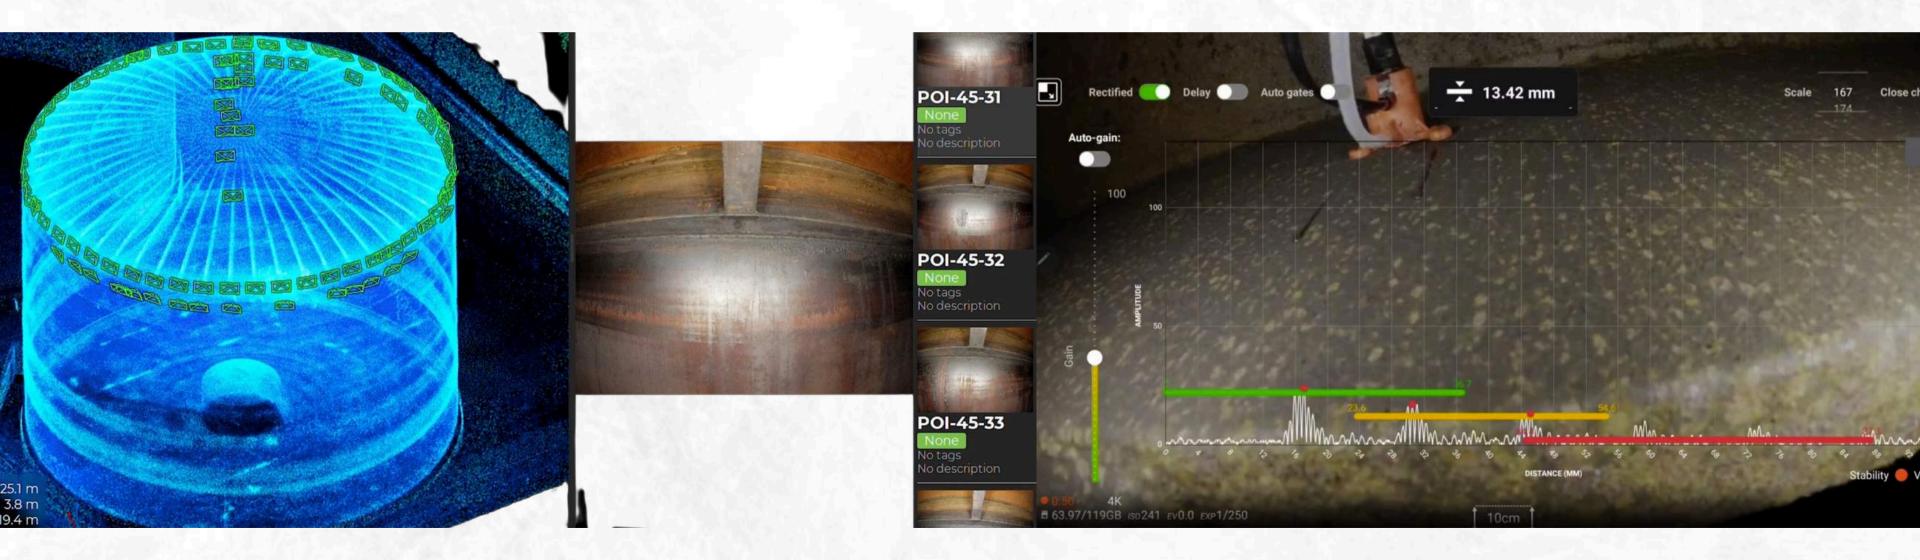

### **Visual Inspections - Ore Hole**

Visual Inspection + Point Cloud

Visual Inspection + Point Cloud

#### **UT-Thickness Measurement - Tank**

Sample of Thickness Measurement.