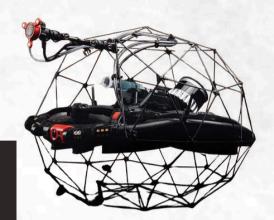

### EQUIPMENT & TECHNOLOGY

Flyability - Elios 3 + Lidar

DJI - Phantom 4 + D-RTK

Flyability - Elios 3 UT / Ultrasonic Test: Thickness Analysis

Flyability - Elios 3 Thermographic Camera: -25°C - 1500°C