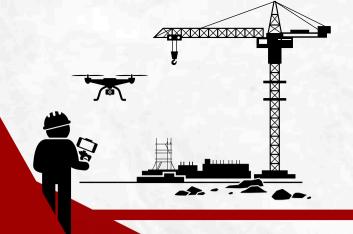

### **DRONE INSPECTIONS**

Inspections with **Industrial Drones** are an innovative and efficient service that uses cutting-edge technology to perform detailed analyzes and evaluations of infrastructure, facilities and industrial assets. By using drones equipped with highresolution systems and specialized sensors, comprehensive inspections can be carried out quickly, safely and accurately. This service offers companies a comprehensive view of the condition of their assets, allowing them to identify potential problems, make informed decisions, optimize maintenance and operations management.

Inspections

Planning

Ejecution

Feedback