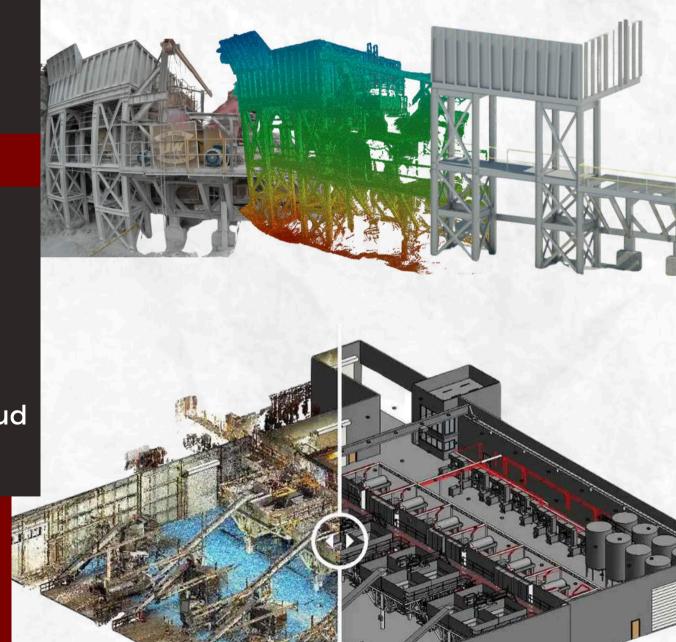

### **Visual Inspections - Ore Hole**

Visual Inspection + Point Cloud

Visual Inspection + Point Cloud