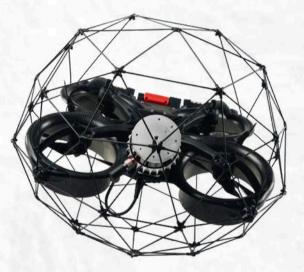

### EQUIPMENT & TECHNOLOGY

Flyability - Elios 3 + Lidar

DJI - Phantom 4 + D-RTK

Flyability - Elios 3 UT / Ultrasonic Test: Thickness Analysis

Flyability - Elios 3 Thermographic Camera: -25°C - 1500°C