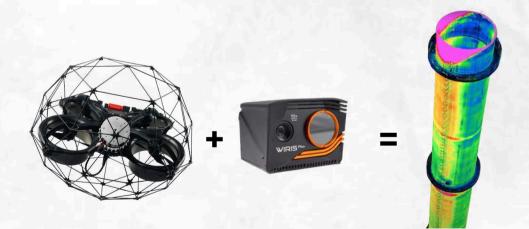

### EQUIPMENT & TECHNOLOGY

Flyability - Elios 3 + Lidar

DJI - Phantom 4 + D-RTK

Flyability - Elios 3 UT / Ultrasonic Test: Thickness Analysis

Flyability - Elios 3 Thermographic Camera: -25°C - 1500°C

#### **UT-Thickness Measurement - Tank**

Sample of Thickness Measurement.